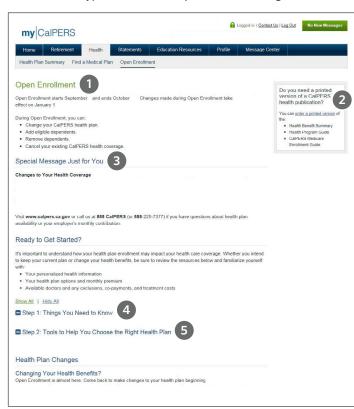

#### **Viewing Your Health Open Enrollment Page**

- Open Enrollment
  Informs you of Open Enrollment dates and what
  you can do during the Open Enrollment period.
- 2 CalPERS Health Publications
  Allows you to view, download, print, or order publications.
- Special Message
  Informs you of specific health benefit changes
  that may impact you in the upcoming year.
- Things You Need to Know

  Make an informed decision about your health plan options. Review your current and next year's monthly premium rates, view available health plans and their cost within your eligibility ZIP code, and obtain information about your employer contribution.
- Tools to Help You Choose the Right Health Plan View publications and additional resources to educate yourself and help you manage your health benefits.