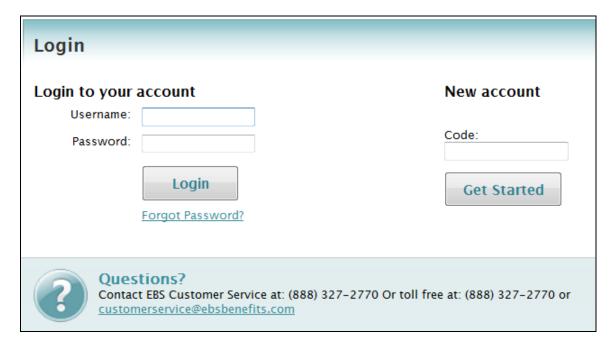

## ONLINE ACCESS TO YOUR ACCOUNT

To access your account online, go to <a href="https://ebsbenefits.lh1ondemand.com">https://ebsbenefits.lh1ondemand.com</a>. Your user name is the first initial of your first name, full last name and last four of your social. Your initial password is your full social (you will be prompted to change this upon initial logon). A full user guide is located on our website: <a href="http://www.ebsbenefits.com/pdf/ebs">http://www.ebsbenefits.com/pdf/ebs</a> participant guide 13.pdf